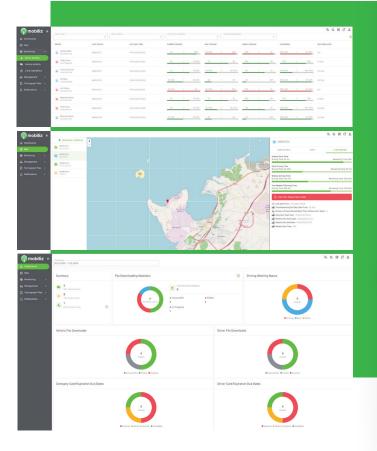

You can complete processes within legal timeframes by instantly downloading vehicle and driver data from the system whenever needed and transferring it to the central system daily.

You can instantly monitor your drivers' instant, daily, weekly, and 2-week driving times as if the tachograph indicator is with you and define violation notifications for exceeding the specified time.

You can access the Tachowise web application from anywhere with internet access and track the daily travel details of your vehicles and drivers.

With the multi-download feature, you can download multiple company cards simultaneously.

The validity period of company and driver cards, along with the calibration schedule of the tachograph device, can be monitored instantly.

For information regarding the compatibility of the tachograph brand and model with the tracking device, pleace contact our sales representative.