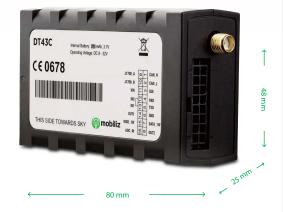

# **CANBus**

Package DT43C

Advanced Vehicle Tracking Package

#### CANBus Package DT43C

Dimensions : 80 x 48 x 25 mm

Weight : 65 g.

Operating Voltage : -30°~+80°

| Vehicle Last State Status Reques | st                                       | Daily Activity Summary            |                                                                                                                                                                                                                                                                                                                                                                                                                                                                                                                                                                                                                                                                                                                                                                                                                                                                                                                                                                                                                                                                                                                                                                                                                                                                                                                                                                                                                                                                                                                                                                                                                                                                                                                                                                                                                                                                                                                                                                                                                                                                                                                                      |
|----------------------------------|------------------------------------------|-----------------------------------|--------------------------------------------------------------------------------------------------------------------------------------------------------------------------------------------------------------------------------------------------------------------------------------------------------------------------------------------------------------------------------------------------------------------------------------------------------------------------------------------------------------------------------------------------------------------------------------------------------------------------------------------------------------------------------------------------------------------------------------------------------------------------------------------------------------------------------------------------------------------------------------------------------------------------------------------------------------------------------------------------------------------------------------------------------------------------------------------------------------------------------------------------------------------------------------------------------------------------------------------------------------------------------------------------------------------------------------------------------------------------------------------------------------------------------------------------------------------------------------------------------------------------------------------------------------------------------------------------------------------------------------------------------------------------------------------------------------------------------------------------------------------------------------------------------------------------------------------------------------------------------------------------------------------------------------------------------------------------------------------------------------------------------------------------------------------------------------------------------------------------------------|
| Plate                            | 34MBLZ06                                 | Work Start Time                   | 07:40:28                                                                                                                                                                                                                                                                                                                                                                                                                                                                                                                                                                                                                                                                                                                                                                                                                                                                                                                                                                                                                                                                                                                                                                                                                                                                                                                                                                                                                                                                                                                                                                                                                                                                                                                                                                                                                                                                                                                                                                                                                                                                                                                             |
| Speed                            | 40.3 km/h                                | Moving Time                       | 1 Hour 5 Minute                                                                                                                                                                                                                                                                                                                                                                                                                                                                                                                                                                                                                                                                                                                                                                                                                                                                                                                                                                                                                                                                                                                                                                                                                                                                                                                                                                                                                                                                                                                                                                                                                                                                                                                                                                                                                                                                                                                                                                                                                                                                                                                      |
| Total Distance                   | 75,737.5 km                              | Idle Time                         | 12 Minute                                                                                                                                                                                                                                                                                                                                                                                                                                                                                                                                                                                                                                                                                                                                                                                                                                                                                                                                                                                                                                                                                                                                                                                                                                                                                                                                                                                                                                                                                                                                                                                                                                                                                                                                                                                                                                                                                                                                                                                                                                                                                                                            |
| Status                           | -                                        | Working Time                      | 1 Hour 18 Minute                                                                                                                                                                                                                                                                                                                                                                                                                                                                                                                                                                                                                                                                                                                                                                                                                                                                                                                                                                                                                                                                                                                                                                                                                                                                                                                                                                                                                                                                                                                                                                                                                                                                                                                                                                                                                                                                                                                                                                                                                                                                                                                     |
| Operation Mode                   | Normal                                   | Stopped Time                      | 8 Hour 40 Minute                                                                                                                                                                                                                                                                                                                                                                                                                                                                                                                                                                                                                                                                                                                                                                                                                                                                                                                                                                                                                                                                                                                                                                                                                                                                                                                                                                                                                                                                                                                                                                                                                                                                                                                                                                                                                                                                                                                                                                                                                                                                                                                     |
| Address                          | İstanbul, Kartal, Soğanlık Yeni, Soğanlı | Distance                          | 40.7 km                                                                                                                                                                                                                                                                                                                                                                                                                                                                                                                                                                                                                                                                                                                                                                                                                                                                                                                                                                                                                                                                                                                                                                                                                                                                                                                                                                                                                                                                                                                                                                                                                                                                                                                                                                                                                                                                                                                                                                                                                                                                                                                              |
| Latitude                         | 40.911423                                | Violation Count                   | 8                                                                                                                                                                                                                                                                                                                                                                                                                                                                                                                                                                                                                                                                                                                                                                                                                                                                                                                                                                                                                                                                                                                                                                                                                                                                                                                                                                                                                                                                                                                                                                                                                                                                                                                                                                                                                                                                                                                                                                                                                                                                                                                                    |
| Longitude                        | 29.196623                                | Out of Working Hours Stopped Time | 14 Hour                                                                                                                                                                                                                                                                                                                                                                                                                                                                                                                                                                                                                                                                                                                                                                                                                                                                                                                                                                                                                                                                                                                                                                                                                                                                                                                                                                                                                                                                                                                                                                                                                                                                                                                                                                                                                                                                                                                                                                                                                                                                                                                              |
| General                          |                                          |                                   |                                                                                                                                                                                                                                                                                                                                                                                                                                                                                                                                                                                                                                                                                                                                                                                                                                                                                                                                                                                                                                                                                                                                                                                                                                                                                                                                                                                                                                                                                                                                                                                                                                                                                                                                                                                                                                                                                                                                                                                                                                                                                                                                      |
| Phone                            | +905377239063                            | 11%Moving 2%Idle                  | 87%Stopped                                                                                                                                                                                                                                                                                                                                                                                                                                                                                                                                                                                                                                                                                                                                                                                                                                                                                                                                                                                                                                                                                                                                                                                                                                                                                                                                                                                                                                                                                                                                                                                                                                                                                                                                                                                                                                                                                                                                                                                                                                                                                                                           |
| Activation Time                  | 04.10.2023 16:43:11                      |                                   | ă ·                                                                                                                                                                                                                                                                                                                                                                                                                                                                                                                                                                                                                                                                                                                                                                                                                                                                                                                                                                                                                                                                                                                                                                                                                                                                                                                                                                                                                                                                                                                                                                                                                                                                                                                                                                                                                                                                                                                                                                                                                                                                                                                                  |
| Canbus<br>Last State             |                                          |                                   | Guden<br>For Guden<br>Way of The Common of the Com |
| Last Canbus Time                 | 01.11.2024 18:00                         | Meridant                          | Tung i                                                                                                                                                                                                                                                                                                                                                                                                                                                                                                                                                                                                                                                                                                                                                                                                                                                                                                                                                                                                                                                                                                                                                                                                                                                                                                                                                                                                                                                                                                                                                                                                                                                                                                                                                                                                                                                                                                                                                                                                                                                                                                                               |
| Speed                            | 65.0 km/h                                | Mecidiyekoy Yolu Caddesi +- *     | 9                                                                                                                                                                                                                                                                                                                                                                                                                                                                                                                                                                                                                                                                                                                                                                                                                                                                                                                                                                                                                                                                                                                                                                                                                                                                                                                                                                                                                                                                                                                                                                                                                                                                                                                                                                                                                                                                                                                                                                                                                                                                                                                                    |
| Total Work Time                  | 921 h                                    |                                   | A -                                                                                                                                                                                                                                                                                                                                                                                                                                                                                                                                                                                                                                                                                                                                                                                                                                                                                                                                                                                                                                                                                                                                                                                                                                                                                                                                                                                                                                                                                                                                                                                                                                                                                                                                                                                                                                                                                                                                                                                                                                                                                                                                  |
| Total Distance                   | 75,737.0 km                              | D-100 +-                          | -                                                                                                                                                                                                                                                                                                                                                                                                                                                                                                                                                                                                                                                                                                                                                                                                                                                                                                                                                                                                                                                                                                                                                                                                                                                                                                                                                                                                                                                                                                                                                                                                                                                                                                                                                                                                                                                                                                                                                                                                                                                                                                                                    |
| Engine Rpm                       | 2,604.0 rpm                              | →1. Cevre Yolu Me                 |                                                                                                                                                                                                                                                                                                                                                                                                                                                                                                                                                                                                                                                                                                                                                                                                                                                                                                                                                                                                                                                                                                                                                                                                                                                                                                                                                                                                                                                                                                                                                                                                                                                                                                                                                                                                                                                                                                                                                                                                                                                                                                                                      |
| Engine Coolant Temperature       | 94.0 degrees                             | - 1. Çevre Yolu                   | → 1. Çevre Yolu                                                                                                                                                                                                                                                                                                                                                                                                                                                                                                                                                                                                                                                                                                                                                                                                                                                                                                                                                                                                                                                                                                                                                                                                                                                                                                                                                                                                                                                                                                                                                                                                                                                                                                                                                                                                                                                                                                                                                                                                                                                                                                                      |
| Fuel Level                       | 72.0 %                                   | -                                 |                                                                                                                                                                                                                                                                                                                                                                                                                                                                                                                                                                                                                                                                                                                                                                                                                                                                                                                                                                                                                                                                                                                                                                                                                                                                                                                                                                                                                                                                                                                                                                                                                                                                                                                                                                                                                                                                                                                                                                                                                                                                                                                                      |
| Last 100 km values               |                                          |                                   | + Merkey Kur                                                                                                                                                                                                                                                                                                                                                                                                                                                                                                                                                                                                                                                                                                                                                                                                                                                                                                                                                                                                                                                                                                                                                                                                                                                                                                                                                                                                                                                                                                                                                                                                                                                                                                                                                                                                                                                                                                                                                                                                                                                                                                                         |
| Working Time                     | 4.86 h                                   | z Caddesi                         | Merker Cattra                                                                                                                                                                                                                                                                                                                                                                                                                                                                                                                                                                                                                                                                                                                                                                                                                                                                                                                                                                                                                                                                                                                                                                                                                                                                                                                                                                                                                                                                                                                                                                                                                                                                                                                                                                                                                                                                                                                                                                                                                                                                                                                        |
| Average Speed                    | 27 km/h                                  | #I† \\                            | Buyun                                                                                                                                                                                                                                                                                                                                                                                                                                                                                                                                                                                                                                                                                                                                                                                                                                                                                                                                                                                                                                                                                                                                                                                                                                                                                                                                                                                                                                                                                                                                                                                                                                                                                                                                                                                                                                                                                                                                                                                                                                                                                                                                |
| Average Engine Rpm               | 1,354 rpm                                | 7 7 7 7 7 7                       |                                                                                                                                                                                                                                                                                                                                                                                                                                                                                                                                                                                                                                                                                                                                                                                                                                                                                                                                                                                                                                                                                                                                                                                                                                                                                                                                                                                                                                                                                                                                                                                                                                                                                                                                                                                                                                                                                                                                                                                                                                                                                                                                      |
| Average Fuel Consumption         | 10.2 lt                                  |                                   | 11 . 1 66.61                                                                                                                                                                                                                                                                                                                                                                                                                                                                                                                                                                                                                                                                                                                                                                                                                                                                                                                                                                                                                                                                                                                                                                                                                                                                                                                                                                                                                                                                                                                                                                                                                                                                                                                                                                                                                                                                                                                                                                                                                                                                                                                         |